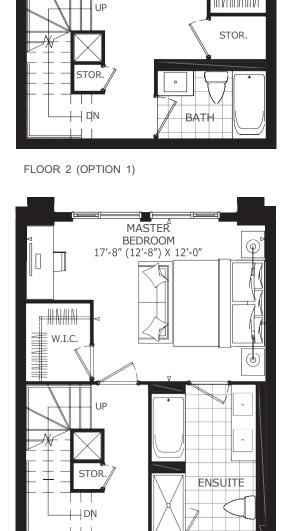

### **THREE/FOUR BEDROOM 4A**

INTERIOR TOTAL | 1,290 SQ. FT. | 1,290 SQ. FT.

MASTER BEDROOM 17-8" (12'-8") X 12'-0"

+#+++#++

W.I.C

UP

STOR

DŅ

FLOOR 2 (OPTION 1)

φ

6

05

04

03 02

FLOOR 1

FLOOR 2 (OPTION 2)