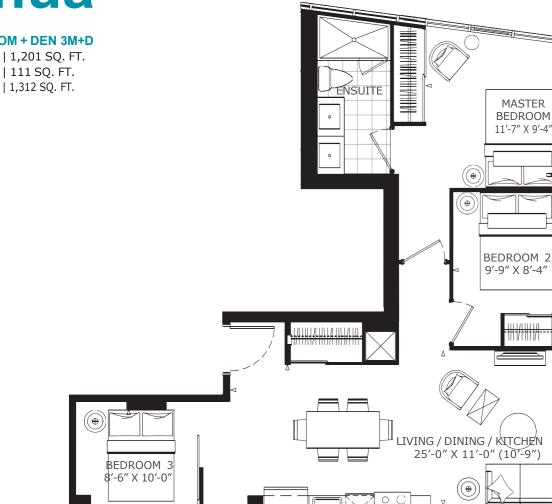

#### THREE BEDROOM + DEN 3M+D INTERIOR | 111 SQ. FT. EXTERIOR TOTAL | 1,312 SQ. FT.

 $\bigcirc$ 

DEN

8'-11" X 11'-9"

 $\odot$ 

1

BALCONY

(⊕

<u>+|++/+++/+++/++++</u>

ENSUITE

٥

BATH

W/D

. ⊕

 TWO BEDROOM + DEN
 2N+D (T)

 INTERIOR
 | 763 SQ. FT.