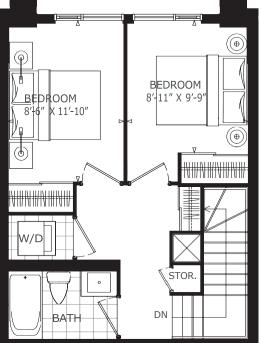

#### **TWO BEDROOM + DEN 2P+D**

INTERIOR EXTERIOR TOTAL | 826 SQ. FT. | 163 SQ. FT. | 989 SQ. FT.