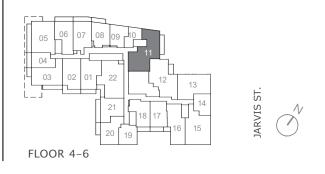

#### THREE BEDROOM + DEN + MEDIA 3K+D

| INTERIOR | 1,117 SQ. FT. |
|----------|---------------|
| EXTERIOR | 87 SQ. FT.    |
| TOTAL    | 1,204 SQ. FT. |

FLOOR 4-6