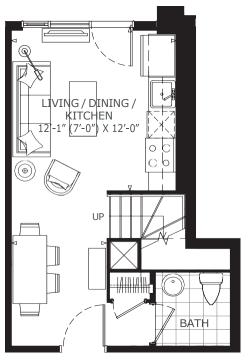

a. Balcony and terrace area is approximate and may vary in size floor to floor due to architectural detail. The purchaser acknowledges that the actual unit purchased may be a reverse layout to the plan shown. See Sales Representative for full details. E. & O. E.

PHANTOM



#### THREE BEDROOM + DEN 3M+D INTERIOR | 111 SQ. FT. EXTERIOR TOTAL | 1,312 SQ. FT.



 $\bigcirc$ 

DEN

8'-11" X 11'-9"

 $\odot$ 

1

BALCONY

(⊕





<u>+|++/+++/+++/++++</u>

ENSUITE

٥

BATH

W/D

. ⊕





 TWO BEDROOM + DEN
 2N+D (T)

 INTERIOR
 | 763 SQ. FT.

 EXTERIOR
 | 349 SQ. FT.

 TOTAL
 | 1,112 SQ. FT.













### THREE BEDROOM + DEN 3E+D (T)

INTERIOR EXTERIOR TOTAL | 1,008 SQ. FT. | 336 SQ. FT. | 1,344 SQ. FT.











### **THREE/FOUR BEDROOM 4A**

INTERIOR TOTAL | 1,290 SQ. FT. | 1,290 SQ. FT.







MASTER BEDROOM 17-8" (12'-8") X 12'-0"

+#+++#++

W.I.C

UP

STOR

DŅ

FLOOR 2 (OPTION 1)

φ

6





05

04

03 02

FLOOR 1





FLOOR 2 (OPTION 2)

**ENSUITE** 





# julianna

THREE/FOUR BEDROOM + DEN 4B+DINTERIOR|1,327 SQ. FT.TOTAL|1,327 SQ. FT.

Δ LIVING / DINING / KITCHEN 16'-11" X 12'-0" 0 b 0 6 Π BATH I IP DEN Q 8'-3" X5'-4" Ħ

FLOOR 1

FLOOR 2 (OPTION 1)





FLOOR 3



















#### THREE/FOUR BEDROOM + DEN 4C+D-1 INTERIOR |1,355 SQ. FT. TOTAL |1,355 SQ. FT. ₽ŀ $(\oplus)$ LIVING / DINING / BEDROOM KITCHEN 16'-11" X 12'-0' BEDROOM \$'-11" X 9'-8'-6"X 12'-0' $(\oplus$ $(\oplus)$ 0 C UP BATH UP STOR. STOR ⊳ DEN 8'-3" X5'-4' DN Π BATH FLOOR 1 FLOOR 2 (OPTION 1)















GRAYWOOD HONOURING 35 YEARS



# jacari

# THREE/FOUR BEDROOM + DEN 4C+D-2INTERIOR1,355 SQ. FT.