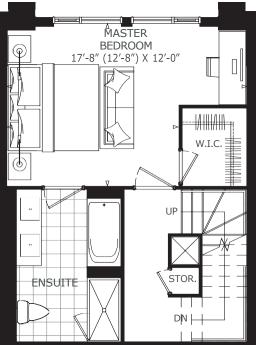

### **THREE/FOUR BEDROOM 4A**

INTERIOR TOTAL | 1,290 SQ. FT. | 1,290 SQ. FT.

MASTER BEDROOM 17-8" (12'-8") X 12'-0"

+#+++#++

W.I.C

UP

STOR

DŅ

FLOOR 2 (OPTION 1)

φ

6

05

04

03 02

FLOOR 1

FLOOR 2 (OPTION 2)

**ENSUITE** 