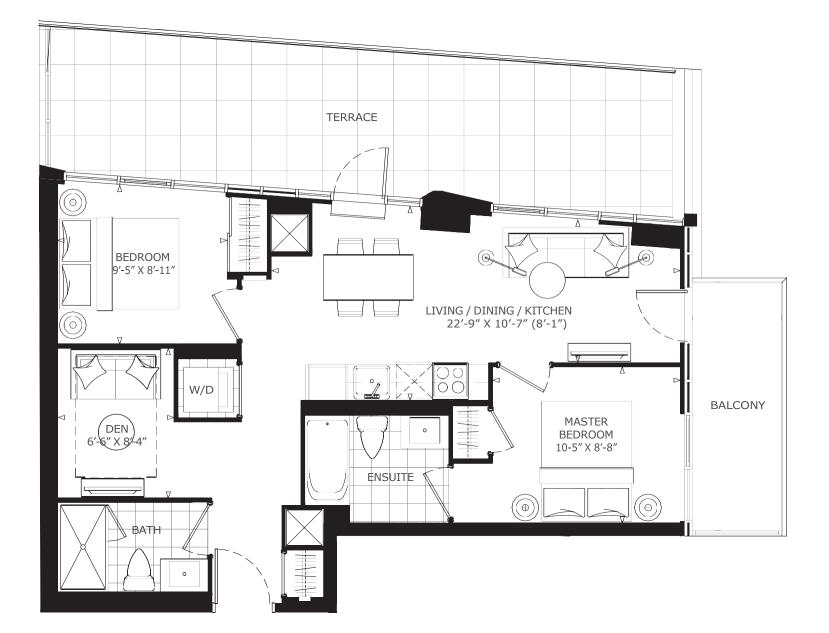

ions, layouts and materials are approximate only and are subject to change without notice. Tile patterns may vary. Window size and location may vary. Actual usable floor space may vary from slated floor area. Balcony and terrace area is approximate and may vary in size floor to floor due to architectural detail. The purchaser acknowledges that the actual unit purchased may be a reverse layout to the plan shown. See Sales Representative for full details. E. & O. E.

PHANTOM



#### THREE BEDROOM + DEN 3M+D INTERIOR | 111 SQ. FT. EXTERIOR TOTAL | 1,312 SQ. FT.



 $\bigcirc$ 

DEN

8'-11" X 11'-9"

 $\odot$ 

1

BALCONY

(⊕





<u>+|++/+++/+++/++++</u>

ENSUITE

٥

BATH

W/D

. ⊕





 TWO BEDROOM + DEN
 2N+D (T)

 INTERIOR
 | 763 SQ. FT.

 EXTERIOR
 | 349 SQ. FT.

 TOTAL
 | 1,112 SQ. FT.













### THREE BEDROOM + DEN 3E+D (T)

INTERIOR EXTERIOR TOTAL | 1,008 SQ. FT. | 336 SQ. FT. | 1,344 SQ. FT.











### **THREE/FOUR BEDROOM 4A**

INTERIOR TOTAL | 1,290 SQ. FT. | 1,290 SQ. FT.







MASTER BEDROOM 17-8" (12'-8") X 12'-0"

+#+++#++

W.I.C

UP

STOR

DŅ

FLOOR 2 (OPTION 1)

φ

6





05

04

03 02

FLOOR 1





FLOOR 2 (OPTION 2)

**ENSUITE** 





# julianna

THREE/FOUR BEDROOM + DEN 4B+DINTERIOR|1,327 SQ. FT.TOTAL|1,327 SQ. FT.

Δ LIVING / DINING / KITCHEN 16'-11" X 12'-0" 0 b 0 6 Π BATH I IP DEN Q 8'-3" X5'-4" Ħ

FLOOR 1

FLOOR 2 (OPTION 1)





FLOOR 3



















#### THREE/FOUR BEDROOM + DEN 4C+D-1 INTERIOR |1,355 SQ. FT. TOTAL |1,355 SQ. FT. ₽ŀ $(\oplus)$ LIVING / DINING / BEDROOM KITCHEN 16'-11" X 12'-0' BEDROOM \$'-11" X 9'-8'-6"X 12'-0' $(\oplus