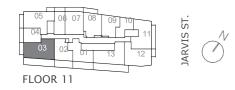

, layouts and materials are approximate only and are subject to change without notice. Tile patterns may vary. Window size and location may vary. Actual usable floor space may vary from slated floor area. Balcony and terrace area is approximate and may vary in size floor to floor due to architectural detail. The purchaser acknowledges that the actual unit purchased may be a reverse layout to the plan shown. See Sales Representative for full details. E. & O. E.

PHANTOM



#### THREE BEDROOM + DEN 3M+D INTERIOR | 111 SQ. FT. EXTERIOR TOTAL | 1,312 SQ. FT.



 $\bigcirc$ 

DEN

8'-11" X 11'-9"

 $\odot$ 

1

BALCONY

(⊕





<u>+|++/+++/+++/++++</u>

ENSUITE

٥

BATH

W/D

. ⊕





 TWO BEDROOM + DEN
 2N+D (T)

 INTERIOR
 | 763 SQ. FT.

 EXTERIOR
 | 349 SQ. FT.

 TOTAL
 | 1,112 SQ. FT.













### THREE BEDROOM + DEN 3E+D (T)

INTERIOR EXTERIOR TOTAL | 1,008 SQ. FT. | 336 SQ. FT. | 1,344 SQ. FT.











### **THREE/FOUR BEDROOM 4A**

INTERIOR TOTAL | 1,290 SQ. FT. | 1,290 SQ. FT.







MASTER BEDROOM 17-8" (12'-8") X 12'-0"

+#+++#++

W.I.C

UP

STOR

DŅ

FLOOR 2 (OPTION 1)

φ

6





05

04

03 02

FLOOR 1





FLOOR 2 (OPTION 2)

**ENSUITE** 





# julianna

THREE/FOUR BEDROOM + DEN 4B+DINTERIOR|1,327 SQ. FT.TOTAL|1,327 SQ. FT.

Δ LIVING / DINING / KITCHEN 16'-11" X 12'-0" 0 b 0 6 Π BATH I IP DEN Q 8'-3" X5'-4" Ħ

FLOOR 1

FLOOR 2 (OPTION 1)





FLOOR 3



















#### THREE/FOUR BEDROOM + DEN 4C+D-1 INTERIOR |1,355 SQ. FT. TOTAL |1,355 SQ. FT. ₽ŀ $(\oplus)$ LIVING / DINING / BEDROOM KITCHEN 16'-11" X 12'-0' BEDROOM \$'-11" X 9'-8'-6"X 12'-0' $(\oplus$ $(