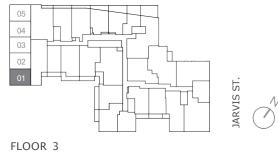

FLOOR 2

#### **TWO BEDROOM + DEN 2P+D**

INTERIOR EXTERIOR TOTAL | 826 SQ. FT. | 163 SQ. FT. | 989 SQ. FT.