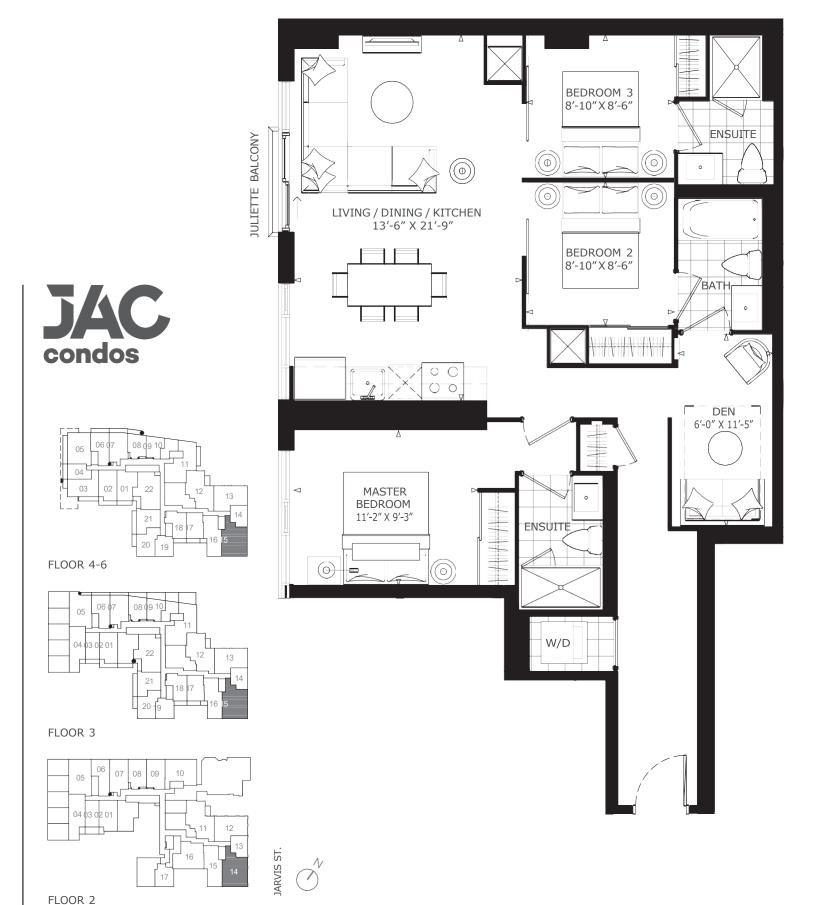

#### **TWO BEDROOM + DEN 2P+D**

INTERIOR EXTERIOR TOTAL | 826 SQ. FT. | 163 SQ. FT. | 989 SQ. FT.