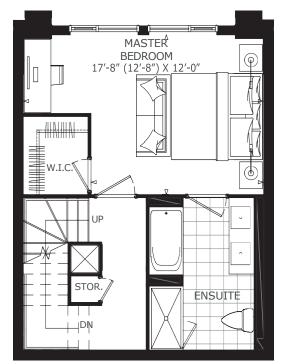

### **THREE/FOUR BEDROOM 4A**

INTERIOR TOTAL | 1,290 SQ. FT. | 1,290 SQ. FT.

MASTER BEDROOM 17-8" (12'-8") X 12'-0"

+#+++#++

W.I.C

UP

STOR

DŅ