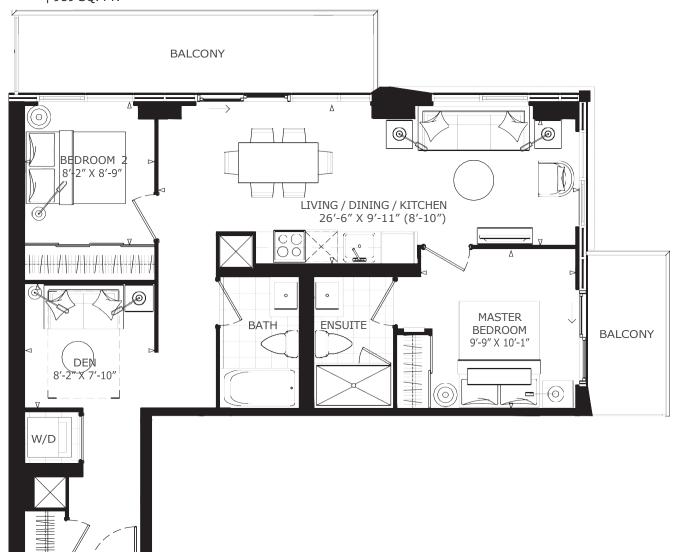

#### **TWO BEDROOM + DEN 2P+D**

INTERIOR EXTERIOR TOTAL | 826 SQ. FT. | 163 SQ. FT. | 989 SQ. FT.