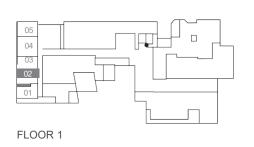

" X 11'-9"

 $\odot$ 

1

BALCONY

(⊕





<u>+|++/+++/+++/++++</u>

ENSUITE

٥

BATH

W/D

. ⊕





 TWO BEDROOM + DEN
 2N+D (T)

 INTERIOR
 | 763 SQ. FT.

 EXTERIOR
 | 349 SQ. FT.

 TOTAL
 | 1,112 SQ. FT.













### THREE BEDROOM + DEN 3E+D (T)

INTERIOR EXTERIOR TOTAL | 1,008 SQ. FT. | 336 SQ. FT. | 1,344 SQ. FT.











### **THREE/FOUR BEDROOM 4A**

INTERIOR TOTAL | 1,290 SQ. FT. | 1,290 SQ. FT.







MASTER BEDROOM 17-8" (12'-8") X 12'-0"

+#+++#++

W.I.C

UP

STOR

DŅ

FLOOR 2 (OPTION 1)

φ

6





05

04

03 02

FLOOR 1





FLOOR 2 (OPTION 2)

**ENSUITE** 





# julianna

THREE/FOUR BEDROOM + DEN 4B+DINTERIOR|1,327 SQ. FT.TOTAL|1,327 SQ. FT.

Δ LIVING / DINING / KITCHEN 16'-11" X 12'-0" 0 b 0 6 Π BATH I IP DEN Q 8'-3" X5'-4" Ħ

FLOOR 1

FLOOR 2 (OPTION 1)





FLOOR 3



















#### THREE/FOUR BEDROOM + DEN 4C+D-1 INTERIOR |1,355 SQ. FT. TOTAL |1,355 SQ. FT. ₽ŀ $(\oplus)$ LIVING / DINING / BEDROOM KITCHEN 16'-11" X 12'-0' BEDROOM \$'-11" X 9'-8'-6"X 12'-0' $(\oplus$ $(\oplus)$ 0 C UP BATH UP STOR. STOR ⊳ DEN 8'-3" X5'-4' DN Π BATH FLOOR 1 FLOOR 2 (OPTION 1)















GRAYWOOD HONOURING 35 YEARS



# jacari

# THREE/FOUR BEDROOM + DEN 4C+D-2INTERIOR1,355 SQ. FT.

INTERIOR TOTAL

|1,355 SQ. FT.











PHANTOM















BEDROOM

8'-11" X 9'-9'

 $(\oplus)$ 

()

 $(\oplus)$ 

BEDROOM

8′-6″ X 12