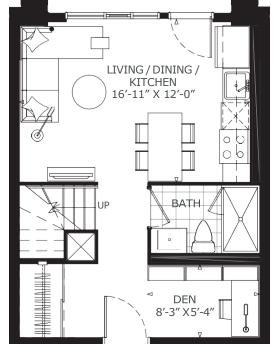

# julianna

THREE/FOUR BEDROOM + DEN 4B+DINTERIOR|1,327 SQ. FT.TOTAL|1,327 SQ. FT.

Δ LIVING / DINING / KITCHEN 16'-11" X 12'-0" 0 b 0 6 Π BATH I IP DEN Q 8'-3" X5'-4" Ħ

FLOOR 1

FLOOR 2 (OPTION 1)

FLOOR 3