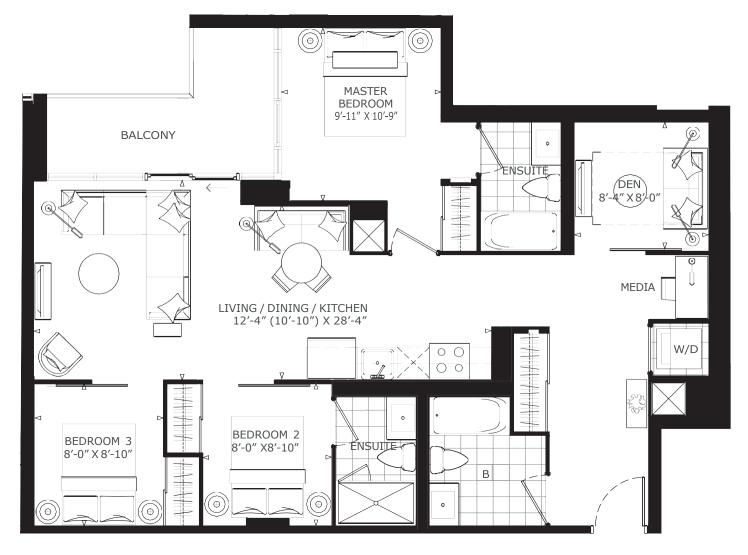

THREE BEDROOM + DEN + MEDIA 3I+DINTERIOR1,068 SQ. FT.

| INTERIOR | 1,068 SQ. FT. |
|----------|---------------|
| TOTAL    | 1,068 SQ. FT. |

t (⊕] D MEDIA MASTER BEDROOM 8'-7" X 11'-0" LIVING / DINING / KITCHEN 14'-0" (8'-6") X 25'-6" Δ Θ Φ BEDROOM 2 9'-8" X 7'-10" ENSUITE ( C W/D 0  $\bigcirc$ Δ 00 V DEN 9'-0" X 7'-1" ∀ Φ BATH BEDROOM 3 8'-4" X 9'-11" ٥ ENSUITE Ś 0 Ø D





FLOOR 2





#### **TWO BEDROOM + DEN 2P+D**

INTERIOR EXTERIOR TOTAL | 826 SQ. FT. | 163 SQ. FT. | 989 SQ. FT.











## THREE BEDROOM + DEN 3H+D

INTERIOR TOTAL | 1,050 SQ. FT. | 1,050 SQ. FT.











#### THREE BEDROOM + DEN + MEDIA 3K+D

| INTERIOR | 1,117 SQ. FT. |
|----------|---------------|
| EXTERIOR | 87 SQ. FT.    |
| TOTAL    | 1,204 SQ. FT. |









FLOOR 4-6









#### THREE BEDROOM + DEN 3L+D INTERIOR | 1,125 SQ. FT.

| INTERIOR | 1,125 SQ. FT. |
|----------|---------------|
| TOTAL    | 1,125 SQ. FT. |



GRAYWOOD HONOURING 35 YEARS



GRAYWOOD

HONOURING 35 YEARS



Dimensions, specifications, layouts and materials are approximate only and are subject to change without notice. Tile patterns may vary. Window size and location may vary. Actual usable floor space may vary from slated floor area. Balcony and terrace area is approximate and may vary in size floor to floor due to architectural detail. The purchaser acknowledges that the actual unit purchased may be a reverse layout to the plan shown. See Sales Representative for full details. E. & O. E.

PHANTOM



#### THREE BEDROOM + DEN 3M+D INTERIOR | 111 SQ. FT. EXTERIOR