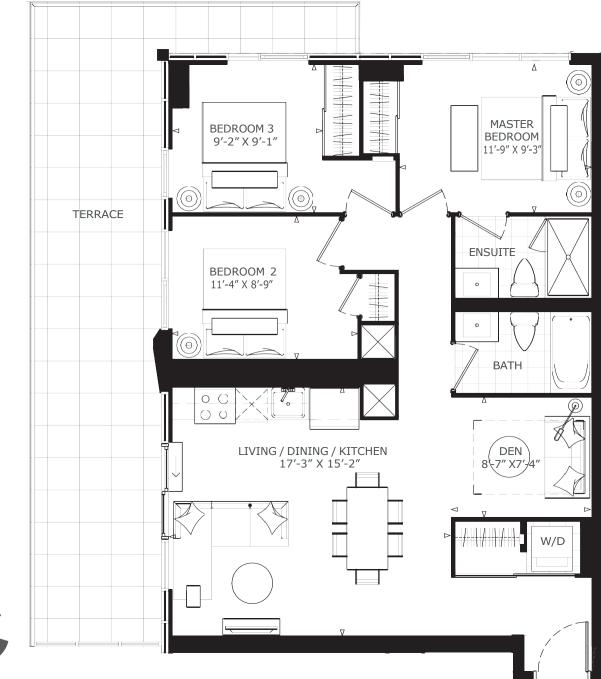

ndow size and location may vary. Actual usable floor space may vary from slated floor area. Balcony and terrace area is approximate and may vary in size floor to floor due to architectural detail. The purchaser acknowledges that the actual unit purchased may be a reverse layout to the plan shown. See Sales Representative for full details. E. & O. E.

PHANTOM



#### THREE BEDROOM + DEN 3M+D INTERIOR | 111 SQ. FT. EXTERIOR TOTAL | 1,312 SQ. FT.



 $\bigcirc$ 

DEN

8'-11" X 11'-9"

 $\odot$ 

1

BALCONY

(⊕





<u>+|++/+++/+++/++++</u>

ENSUITE

٥

BATH

W/D

. ⊕





 TWO BEDROOM + DEN
 2N+D (T)

 INTERIOR
 | 763 SQ. FT.

 EXTERIOR
 | 349 SQ. FT.

 TOTAL
 | 1,112 SQ. FT.













### THREE BEDROOM + DEN 3E+D (T)

INTERIOR EXTERIOR TOTAL | 1,008 SQ. FT. | 336 SQ. FT. | 1,344 SQ. FT.











### **THREE/FOUR BEDROOM 4A**

INTERIOR TOTAL | 1,290 SQ. FT. | 1,290 SQ. FT.







MASTER BEDROOM 17-8" (12'-8") X 12'-0"

+#+++#++

W.I.C

UP

STOR

DŅ

FLOOR 2 (OPTION 1)

φ

6





05

04

03 02

FLOOR 1





FLOOR 2 (OPTION 2)

**ENSUITE** 





# julianna

THREE/FOUR BEDROOM + DEN 4B+DINTERIOR|1,327 SQ. FT.TOTAL|1,327 SQ. FT.

Δ LIVING / DINING / KITCHEN 16'-11" X 12'-0" 0 b 0 6 Π BATH I IP DEN Q 8'-3" X5'-4" Ħ

FLOOR 1

FLOOR 2 (OPTION 1)





FLOOR 3



















#### THREE/FOUR BEDROOM + DEN 4C+D-1 INTERIOR |1,355 SQ. FT. TOTAL |1,355 SQ. FT. ₽ŀ $(\oplus)$ LIVING / DINING / BEDROOM KITCHEN 16'-11" X 12'-0' BEDROOM \$'-11" X 9'-8'-6"X 12'-0' $(\oplus$ $(\oplus)$ 0 C UP BATH UP STOR. STOR ⊳ DEN 8'-3" X5'-4' DN Π BATH FLOOR 1 FLOOR 2 (OPTION 1)















GRAYWOO