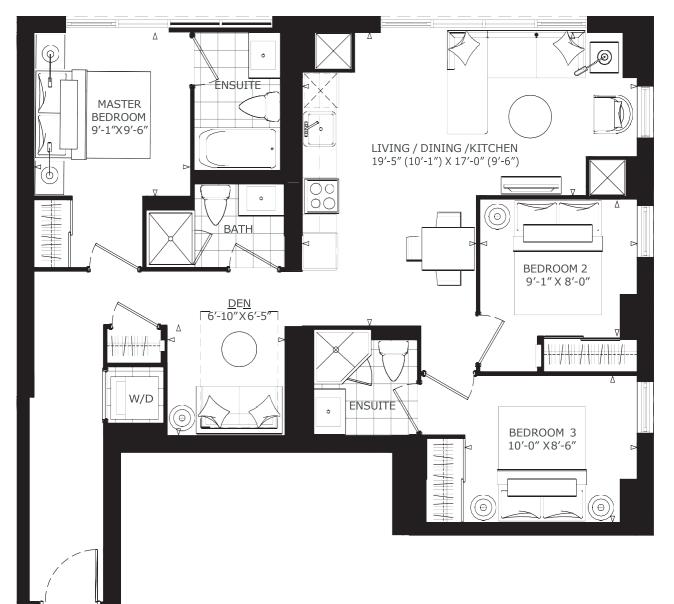

THREE BEDROOM + DEN + MEDIA 3I+DINTERIOR1,068 SQ. FT.

| INTERIOR | 1,068 SQ. FT. |
|----------|---------------|
| TOTAL    | 1,068 SQ. FT. |

t (⊕] D MEDIA MASTER BEDROOM 8'-7" X 11'-0" LIVING / DINING / KITCHEN 14'-0" (8'-6") X 25'-6" Δ Θ Φ BEDROOM 2 9'-8" X 7'-10" ENSUITE ( C W/D 0  $\bigcirc$ Δ 00 V DEN 9'-0" X 7'-1" ∀ Φ BATH BEDROOM 3 8'-4" X 9'-11" ٥ ENSUITE Ś 0 Ø D





FLOOR 2





#### **TWO BEDROOM + DEN 2P+D**

INTERIOR EXTERIOR TOTAL | 826 SQ. FT. | 163 SQ. FT. | 989 SQ. FT.











## THREE BEDROOM + DEN 3H+D

INTERIOR TOTAL | 1,050 SQ. FT. | 1,050 SQ. FT.











#### THREE BEDROOM + DEN + MEDIA 3K+D

| INTERIOR | 1,117 SQ. FT. |
|----------|---------------|
| EXTERIOR | 87 SQ. FT.    |
| TOTAL    | 1,204 SQ. FT. |









FLOOR 4-6









#### THREE BEDROOM + DEN 3L+D INTERIOR | 1,125 SQ. FT.

| INTERIOR | 1,125 SQ. FT. |
|----------|---------------|
| TOTAL    | 1,125 SQ. FT. |



GRAYWOOD HONOURING 35 YEARS



GRAYWOOD

HONOURING 35 YEARS



Dimensions, specifications, layouts and materials are approximate only and are subject to change without notice. Tile patterns may vary. Window size and location may vary. Actual usable floor space may vary from slated floor area. Balcony and terrace area is approximate and may vary in size floor to floor due to architectural detail. The purchaser acknowledges that the actual unit purchased may