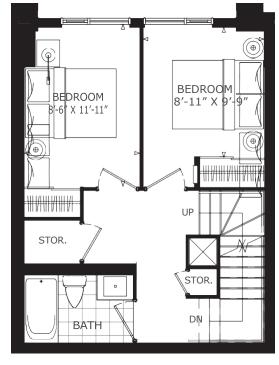

# julianna

THREE/FOUR BEDROOM + DEN 4B+DINTERIOR|1,327 SQ. FT.TOTAL|1,327 SQ. FT.

Δ LIVING / DINING / KITCHEN 16'-11" X 12'-0" 0 b 0 6 Π BATH I IP DEN Q 8'-3" X5'-4" Ħ

FLOOR 1

FLOOR 2 (OPTION 1)

FLOOR 3