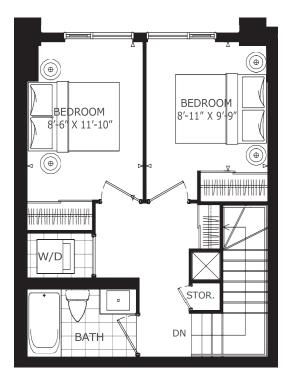

#### THREE/FOUR BEDROOM + DEN 4C+D-1 INTERIOR |1,355 SQ. FT. TOTAL |1,355 SQ. FT. ₽ŀ $(\oplus)$ LIVING / DINING / BEDROOM KITCHEN 16'-11" X 12'-0' BEDROOM \$'-11" X 9'-8'-6"X 12'-0' $(\oplus$ $(\oplus)$ 0 C UP BATH UP STOR. STOR ⊳ DEN 8'-3" X5'-4' DN Π BATH FLOOR 1 FLOOR 2 (OPTION 1)