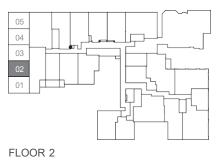

FLOOR 2

#### **TWO BEDROOM + DEN 2P+D**

INTERIOR EXTERIOR TOTAL | 826 SQ. FT. | 163 SQ. FT. | 989 SQ. FT.