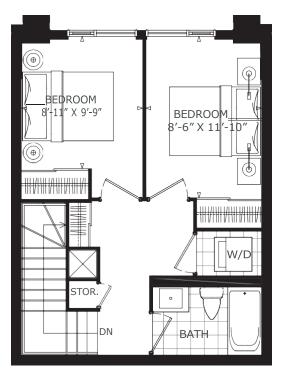

# julianna

THREE/FOUR BEDROOM + DEN 4B+DINTERIOR|1,327 SQ. FT.TOTAL|1,327 SQ. FT.

Δ LIVING / DINING / KITCHEN 16'-11" X 12'-0" 0 b 0 6 Π BATH I IP DEN Q 8'-3" X5'-4" Ħ

FLOOR 1

FLOOR 2 (OPTION 1)

FLOOR 3