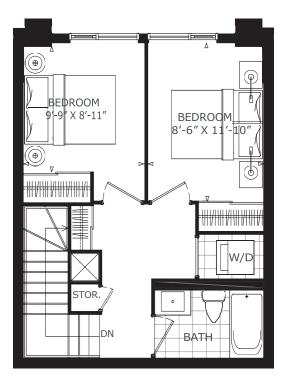

<u>+|++/+++/+++/++++</u>

ENSUITE

٥

BATH

W/D

. ⊕

 TWO BEDROOM + DEN
 2N+D (T)

 INTERIOR
 | 763 SQ. FT.

 EXTERIOR
 | 349 SQ. FT.

 TOTAL
 | 1,112 SQ. FT.