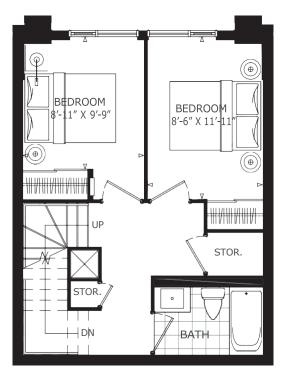

#### THREE/FOUR BEDROOM + DEN 4C+D-1 INTERIOR |1,355 SQ. FT. TOTAL |1,355 SQ. FT. ₽ŀ $(\oplus)$ LIVING / DINING / BEDROOM KITCHEN 16'-11" X 12'-0' BEDROOM \$'-11" X 9'-8'-6"X 12'-0' $(\oplus$ $(\oplus)$ 0 C UP BATH UP STOR. STOR ⊳ DEN 8'-3" X5'-4' DN Π BATH FLOOR 1 FLOOR 2 (OPTION 1)