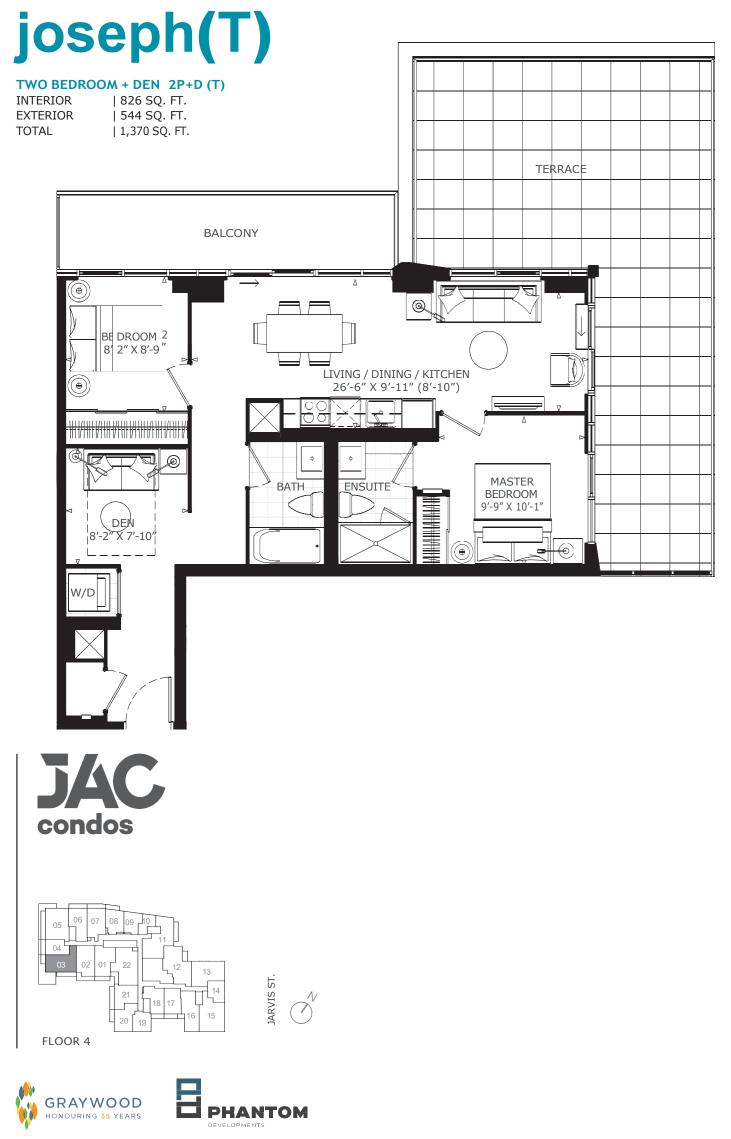

#### **TWO BEDROOM + DEN 2P+D**

INTERIOR EXTERIOR TOTAL | 826 SQ. FT. | 163 SQ. FT. | 989 SQ. FT.