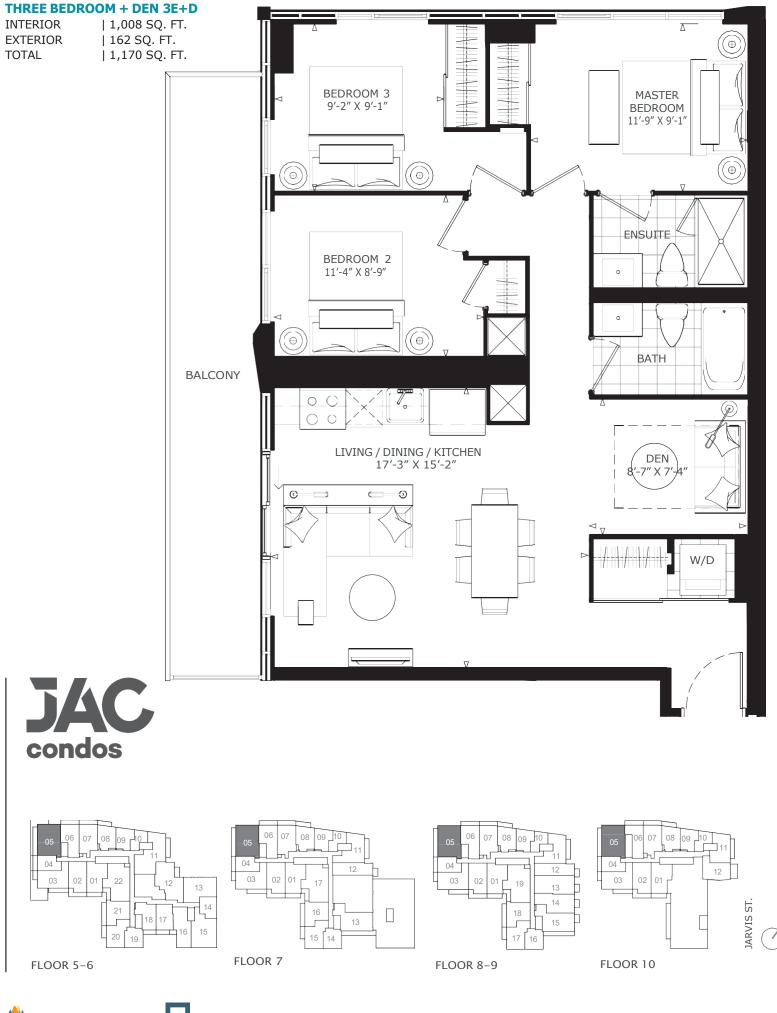

### THREE BEDROOM + DEN 3E+D (T)

INTERIOR EXTERIOR TOTAL | 1,008 SQ. FT. | 336 SQ. FT. | 1,344 SQ. FT.