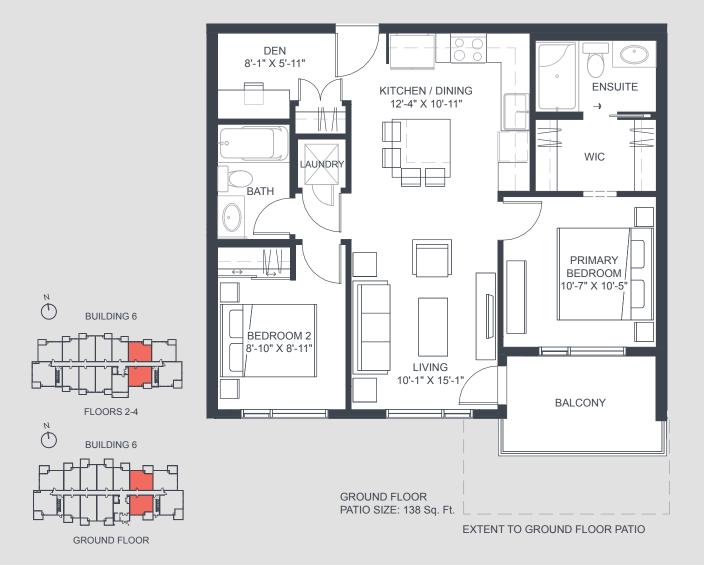

### **UNIT E**

### 2 Bedroom + Den

INTERIOR 795 sq. Ft. EXTERIOR 79 sq. Ft. TOTAL 874 sq. Ft.

AT FISH CREEK EXCHANGE | CALGARY