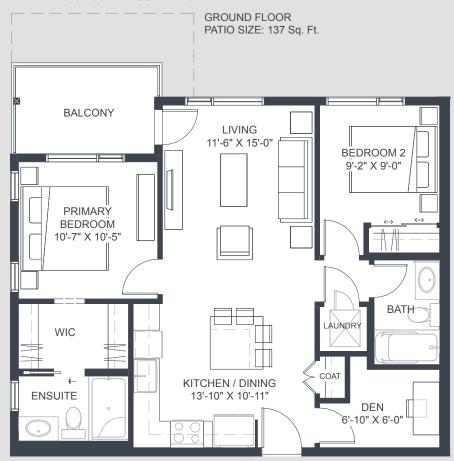

### **UNIT E2**

### 2 Bedroom + Den

INTERIOR 839 sq. ft. EXTERIOR 77 sq. ft. TOTAL 916 sq. ft.

#### EXTENT TO GROUND FLOOR PATIO

AT FISH CREEK EXCHANGE | CALGARY