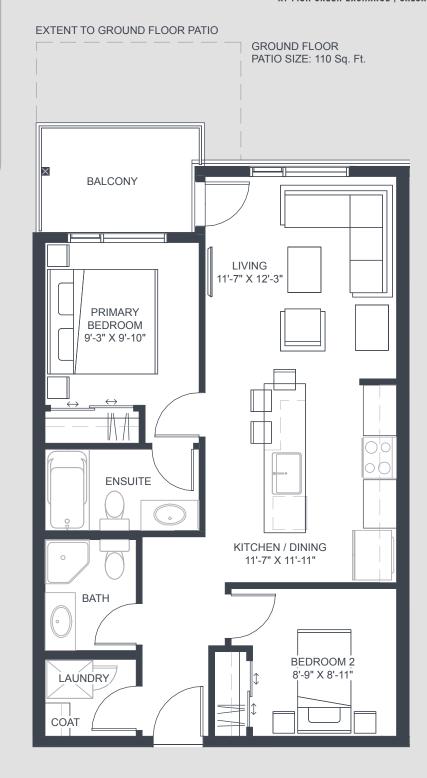

### **UNIT C2**

### 2 Bedroom

INTERIOR 732 sq. Ft. EXTERIOR 65 sq. Ft. TOTAL 797 sq. Ft.

AT FISH CREEK EXCHANGE | CALGARY