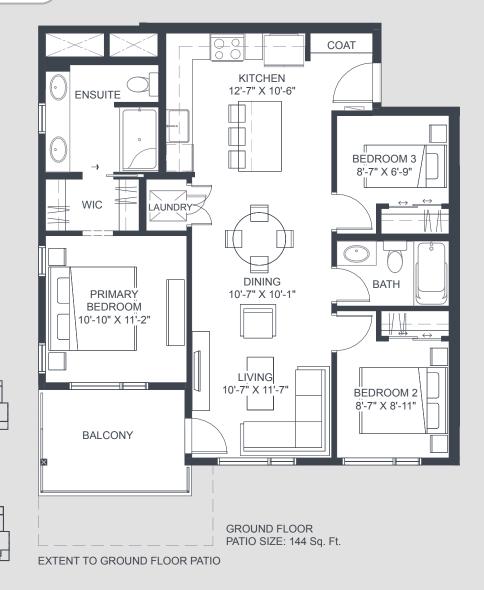

### **UNIT G**

### 3 Bedroom

**BUILDING 6** 

FLOORS 2-4

**BUILDING 6** 

**GROUND FLOOR** 

INTERIOR 948 sq. Ft.
EXTERIOR 90 sq. Ft.
TOTAL 1,038 sq. Ft.