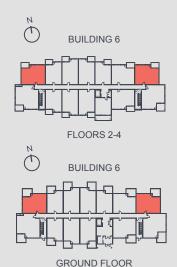

### 3 Bedroom

**BUILDING 6** 

FLOORS 2-4

**BUILDING 6** 

**GROUND FLOOR** 

INTERIOR 922 sq. Ft. EXTERIOR 116 sq. Ft. TOTAL 1,038 sq. Ft.

AT FISH CREEK EXCHANGE | CALGARY

### 3 Bedroom

**BUILDING 6** 

FLOORS 2-4

**BUILDING 6** 

**GROUND FLOOR** 

INTERIOR 948 sq. Ft.
EXTERIOR 90 sq. Ft.
TOTAL 1,038 sq. Ft.