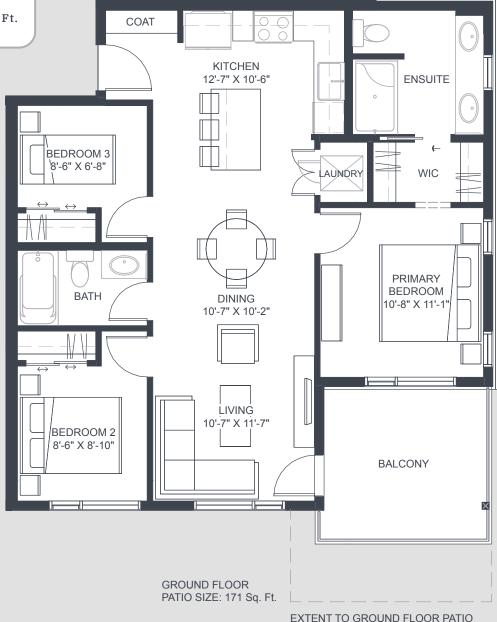

## **UNIT F**

### 3 Bedroom

**BUILDING 6** 

FLOORS 2-4

**BUILDING 6** 

**GROUND FLOOR** 

INTERIOR 922 sq. Ft. EXTERIOR 116 sq. Ft. TOTAL 1,038 sq. Ft.

AT FISH CREEK EXCHANGE | CALGARY