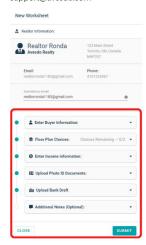

### STEP 5

Once all of the choices have been submitted, continue to fill in the remaining mandatory fields. All required fields will need to be filled out prior to being able to click on "Submit" to submit the Selection Worksheet. For help, contact support@avesdo.com