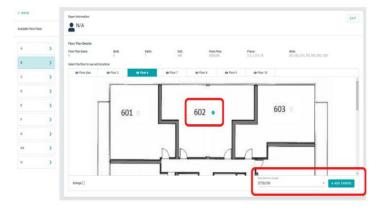

## STEP 4

Once you have selected a floor, click on any of the small circles to select a specific home or unit. Enter in a Maximum Budget from the drop down menu below and press "+ Add Choice".

AT FISH CREEK EXCHANGE | CALGARY