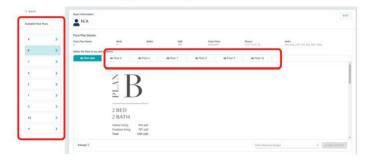

#### STEP 3

Click on the different floor plans available on the left panel. You may then click on the specific floors to view keyplates or the site plan.