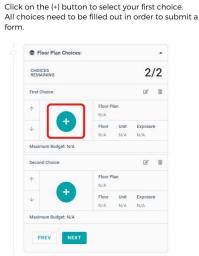

#### STEP 3

Click on the different floor plans available on the left panel. You may then click on the specific floors to view keyplates or the site plan.